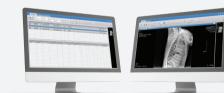

Image Annotation

Text, User TEXT, R/L Mark, Length, Angle, Cobb Angle, Norberg Angle, VHS, Rectangle, Ellipse, Polygon, Free hand, Line profile, Histogram

| Flexible Resolution         | Changeable Skin Color (Blue, Pink, Black)        |
|-----------------------------|--------------------------------------------------|
| Support DICOM Q/R, DICOMDIR | Support Dual Monitor Function (Worklist, Viewer) |
| Support Multiple Viewer     | DICOM 3.0 Compatibility                          |

JPI Healthcare JPI Healthcare Solutions JPI Japan

User Friendly Design • Simple & Fast Workflow • Convenient Diagnosis Function

Changeable Skin

Dual Monitor (Worklist, Viewer)

**Multiple View** 