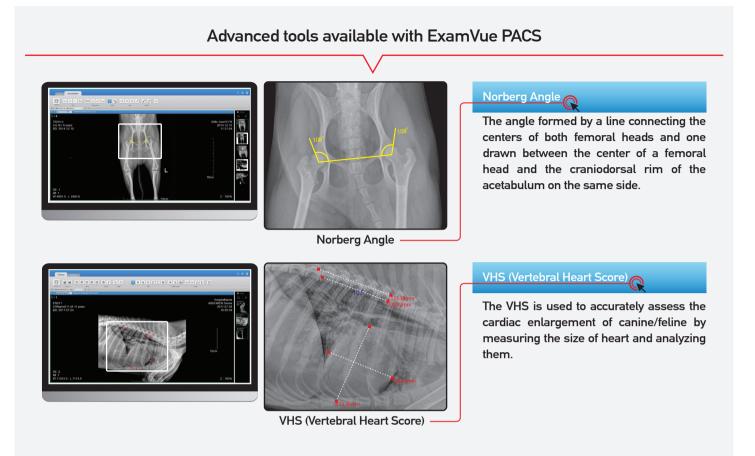

Image Annotation

Text, User TEXT, R/L Mark, Length, Angle, Cobb Angle, Norberg Angle, VHS, Rectangle, Ellipse, Polygon, Free hand, Line profile, Histogram

| Flexible Resolution         | Changeable Skin Color (Blue, Pink, Black)        |
|-----------------------------|--------------------------------------------------|
| Support DICOM Q/R, DICOMDIR | Support Dual Monitor Function (Worklist, Viewer) |
| Support Multiple Viewer     | DICOM 3.0 Compatibility                          |