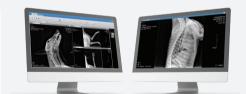

## Imaging and Annotation Tools

Image Viewer

DICOM Open, Image Save, User Layout, DICOM Print, DICOM Send, DICOM Header Information, Zoom / ROI Zoom, Fit Image, Panning, ROI Window Leveling, Invert, Rotation, Flip, Annotation Show & Hide

Image Annotation

Text, User TEXT, R/L Mark, Length, Angle, Cobb Angle, Norberg Angle, VHS, Rectangle, Ellipse, Polygon, Free hand, Line profile, Histogram

| Flexible Resolution         | Changeable Skin Color (Blue, Pink, Black)        |
|-----------------------------|--------------------------------------------------|
| Support DICOM Q/R, DICOMDIR | Support Dual Monitor Function (Worklist, Viewer) |
| Support Multiple Viewer     | DICOM 3.0 Compatibility                          |

JPI Healthcare JPI Healthcare Solutions JPI Japan

User Friendly Design • Simple & Fast Workflow • Convenient Diagnosis Function

Changeable Skin

Dual Monitor (Worklist, Viewer)

**Multiple View** 