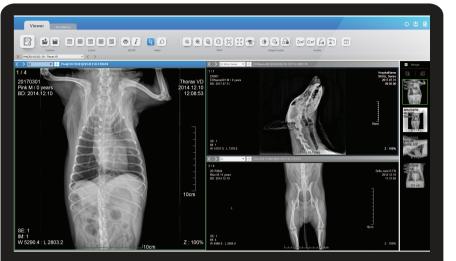

## Imaging and Annotation Tools

Image Viewer

DICOM Open, Image Save, User Layout, DICOM Print, DICOM Send, DICOM Header Information, Zoom / ROI Zoom, Fit Image, Panning, ROI Window Leveling, Invert, Rotation, Flip, Annotation Show & Hide

Image Annotation

Text, User TEXT, R/L Mark, Length, Angle, Cobb Angle, Norberg Angle, VHS, Rectangle, Ellipse, Polygon, Free hand, Line profile, Histogram

| Flexible Resolution         | Changeable Skin Color (Blue, Pink, Black)        |
|-----------------------------|--------------------------------------------------|
| Support DICOM Q/R, DICOMDIR | Support Dual Monitor Function (Worklist, Viewer) |
| Support Multiple Viewer     | DICOM 3.0 Compatibility                          |